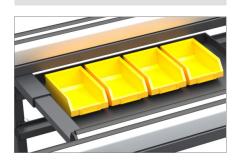

#### Hardware containers

03

## 03 Hardware containers

These units provide a set of handy boxes for arranging small parts of hardware simply and tidily so that all items can be readily found.