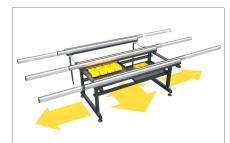

# Extendable contact surface

05

The images are only given for illustrative purposes

General-purpose assembly bench

## 05 Extendable contact surface

The horizontally-sliding contact surfaces and the extension that runs on castors increase the surface area of the work table so that it adapts flexibly to all sizes of frame.