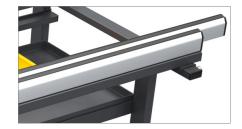

# Extendable contact surface

05

The images are only given for illustrative purposes

General-purpose assembly bench

## 05 Extendable contact surface

The horizontally-sliding contact surfaces and the extension that runs on castors increase the surface area of the work table so that it adapts flexibly to all sizes of frame.