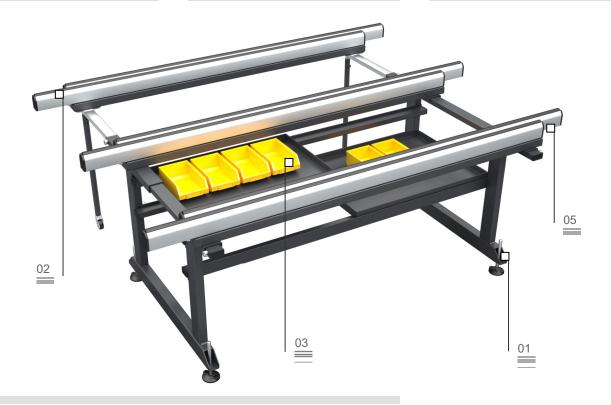

Adjustable feet

Anti-slip PVC contact surface

01

02

Acca XL General-purpose assembly bench

A correct flow of materials, whether semi-finished or finished products, or parts in the assembly phase, plays an important role in rationalizing and optimizing the production cycle. The Emmegi Logistics line offers companies a concrete solution to all storage, handling and assembly problems.

#### Hardware containers

03

## **Pneumatic system**

04

# Extendable contact surface

05

The images are only given for illustrative purposes

General-purpose assembly bench

## 01 Adjustable feet

Height-adjustable feet ensure that the work table can be set at the desired height, perfectly flush with the other products in the Dynamic Line. They also have holes for anchoring them to the floor.

## 03 Hardware containers

These units provide a set of handy boxes for arranging small parts of hardware simply and tidily so that all items can be readily found.

## 04 **Pneumatic** system

Quick-connect couplings ensure easy control of the compressed air supply.

## 05 Extendable contact surface

The horizontally-sliding contact surfaces and the extension that runs on castors increase the surface area of the work table so that it adapts flexibly to all sizes of frame.