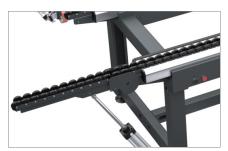

# Module Bench Assembly bench

Drop-away roller conveyor

01

Extension 02

Large size and extendible modular bench for assembling of windows and curtain wall frames. It features 3 distinct work tables: one of soft PVC for assembly operations, one of anti-friction hard PVC for the rotation and a roller conveyor for in-line movements.

### Drop-away roller conveyor

Push-button operated, the drop-away roller conveyor allows you to set the bench into the production line; moreover it can be dropped-away so that it does not interfere with the operator's movement during assembly operations.