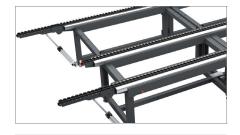

### Drop-away roller conveyor

Push-button operated, the drop-away roller conveyor allows you to set the bench into the production line; moreover it can be dropped-away so that it does not interfere with the operator's movement during assembly operations.