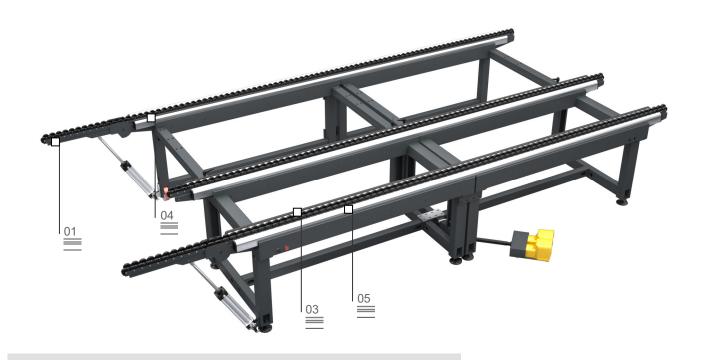

# Module Bench Assembly bench

Drop-away roller conveyor

01

Extension 02

Large size and extendible modular bench for assembling of windows and curtain wall frames. It features 3 distinct work tables: one of soft PVC for assembly operations, one of anti-friction hard PVC for the rotation and a roller conveyor for in-line movements.

Roller conveyor

03

Soft anti-slip PVC work surface

04

Hard anti-friction PVC work surface

05

**Module Bench** 

The images are only given for illustrative purposes

#### 01

### Drop-away roller conveyor

Push-button operated, the drop-away roller conveyor allows you to set the bench into the production line; moreover it can be dropped-away so that it does not interfere with the operator's movement during assembly operations.

#### 02 Extension

Module Bench can be extended from 1,300 mm to 2,500 mm. It has a tightening lever that allows you to set it in any position, thus making this bench highly versatile. Moreover, the central support can be positioned manually for processing small frames.

## **03**Roller conveyor

The roller conveyor lets you transfer the workpiece along the assembly line with little effort by the operator.

### **04**Soft anti-slip PVC

work surface

The work surface of soft PVC ensures a high coefficient of friction during assembly.

#### 05

Hard anti-friction PVC work surface

The polyethylene work surface ensures a low coefficient of friction during rotation of the workpiece.

| WORK SURFACES                                              |               |
|------------------------------------------------------------|---------------|
| Drop-away roller conveyor, right or left                   | •             |
| Soft anti-slip PVC work surface - length (mm)              | 4.000         |
| Hard anti-friction PVC work surface - length (mm)          | 4.000         |
| Roller conveyor - length (mm)                              | 4.000         |
| Overall length of fully raised roller conveyor (mm)        | 4.600         |
| Drop-away roller conveyor - length (mm)                    | 600           |
| CHARACTERISTICS                                            |               |
| Extension in width (mm) with moveable central support (mm) | 1.300 ÷ 2.500 |
| Height (mm)                                                | 900           |
| Air consumption (NI/min)                                   | 50            |
| Weight (kg)                                                | 550           |