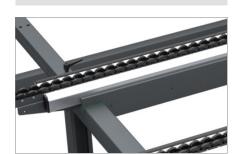

### Drop-away roller conveyor

Push-button operated, the drop-away roller conveyor allows you to set the bench into the production line; moreover it can be dropped-away so that it does not interfere with the operator's movement during assembly operations.