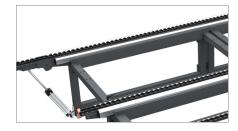

### Drop-away roller conveyor

Push-button operated, the drop-away roller conveyor allows you to set the bench into the production line; moreover it can be dropped-away so that it does not interfere with the operator's movement during assembly operations.