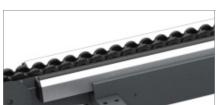

## **03**Roller conveyor

The roller conveyor lets you transfer the workpiece along the assembly line with little effort by the operator.