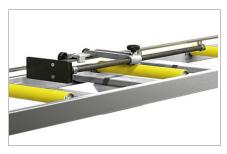

## Unloading roller conveyor

Roller conveyor

01

Side view

Accurate and rigid connection to the cutting machine is via a special steel bracket

02

Roll

PVC covered steel rolls, size 240/440 mm, allow efficient conveying of the profile, with no risk of surface damage.

03

Stop

Based on a slide running on a ball bushing actuated by a mechanical drive mechanism. As such system refers to the centre of the blade, it allows determining the workpiece length.