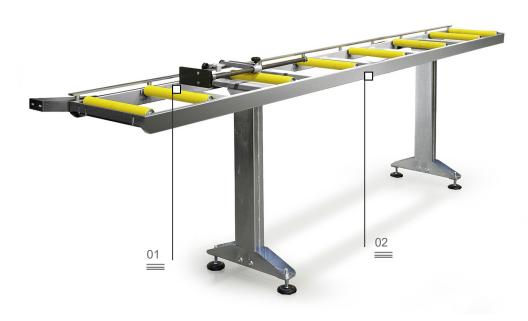

Side view 01

Roll 02

Tubular steel construction with adjustable mounting feet and PVC covered steel rolls. In the version with rolls size 240 mm, roller conveyor length is 3500 mm; with rolls size 440 mm, roller conveyor length is 4000 mm.

Stop 03

## Unloading roller conveyor

Roller conveyor

01

Side view

Accurate and rigid connection to the cutting machine is via a special steel bracket

02

Roll

PVC covered steel rolls, size 240/440 mm, allow efficient conveying of the profile, with no risk of surface damage.