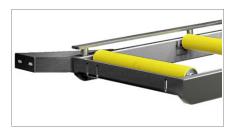

## Unloading roller conveyor

Roller conveyor

01

Side view

Accurate and rigid connection to the cutting machine is via a special steel bracket

02

Roll

PVC covered steel rolls, size 240/440 mm, allow efficient conveying of the profile, with no risk of surface damage.