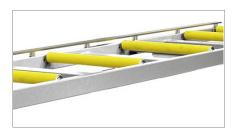

## Unloading roller conveyor

Roller conveyor

01

Side view

Accurate and rigid connection to the cutting machine is via a special steel bracket

02

Roll

PVC covered steel rolls, size 240/440 mm, allow efficient conveying of the profile, with no risk of surface damage.