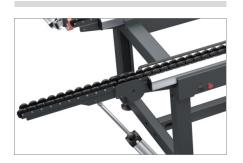

## Drop-away roller conveyor

Push-button operated, the drop-away roller conveyor allows you to set the bench into the production line; moreover it can be dropped-away so that it does not interfere with the operator's movement during assembly operations.