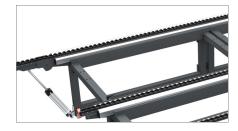

#### 02 Extension

Module Bench can be extended from 1,300 mm to 2,500 mm. It has a tightening lever that allows you to set it in any position, thus making this bench highly versatile. Moreover, the central support can be positioned manually for processing small frames.