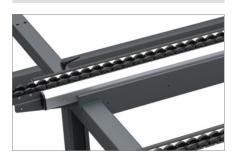

#### 02 Extension

Module Bench can be extended from 1,300 mm to 2,500 mm. It has a tightening lever that allows you to set it in any position, thus making this bench highly versatile. Moreover, the central support can be positioned manually for processing small frames.