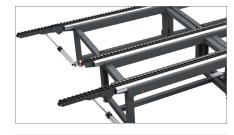

## Drop-away roller conveyor

Push-button operated, the drop-away roller conveyor allows you to set the bench into the production line; moreover it can be dropped-away so that it does not interfere with the operator's movement during assembly operations.

#### 02 Extension

Module Bench can be extended from 1,300 mm to 2,500 mm. It has a tightening lever that allows you to set it in any position, thus making this bench highly versatile. Moreover, the central support can be positioned manually for processing small frames.