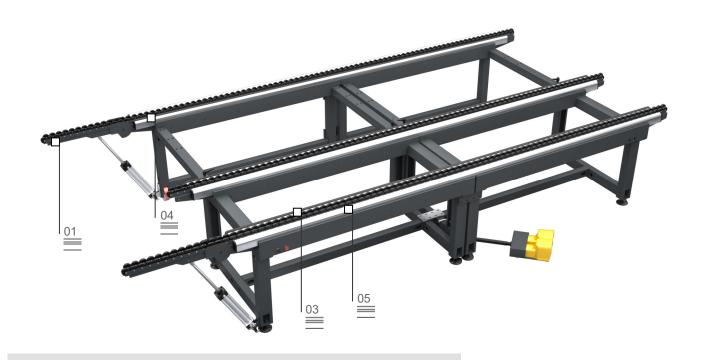

#### 01

## Drop-away roller conveyor

Push-button operated, the drop-away roller conveyor allows you to set the bench into the production line; moreover it can be dropped-away so that it does not interfere with the operator's movement during assembly operations.

#### 03 Roller conveyor

The roller conveyor lets you transfer the workpiece along the assembly line with little effort by the operator.

#### 04

### Soft anti-slip PVC work surface

The work surface of soft PVC ensures a high coefficient of friction during assembly.

#### 05

### Hard anti-friction PVC work surface

The polyethylene work surface ensures a low coefficient of friction during rotation of the workpiece.

| WORK SURFACES                                              |       |
|------------------------------------------------------------|-------|
| Drop-away roller conveyor, right or left                   | •     |
| Soft anti-slip PVC work surface - length (mm)              | 4.000 |
| Hard anti-friction PVC work surface - length (mm)          | 4.000 |
| Roller conveyor - length (mm)                              | 4.000 |
| Overall length of fully raised roller conveyor (mm)        | 4.600 |
| Drop-away roller conveyor - length (mm)                    | 600   |
| CHARACTERISTICS                                            |       |
| Extension in width (mm) with moveable central support (mm) | 1.300 |
| Height (mm)                                                | 900   |
| Air consumption (NI/min)                                   | 50    |
| Weight (kg)                                                | 550   |