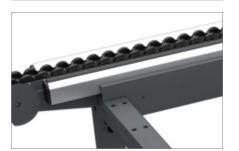

#### Roller conveyor

03

#### 03 Roller conveyor

The roller conveyor lets you transfer the workpiece along the assembly line with little effort by the operator.